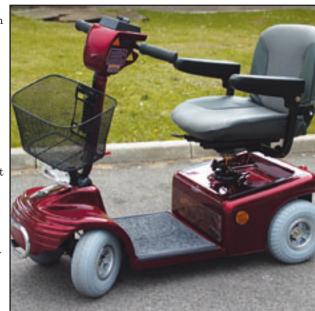

With the summer almost here, what better way for someone to keep their independence than with the latest boot scooters, priced from just £700, to the class 3 8mph models there is sure to be one to suit your needs. The large free car park outside gives customers ample room to try out the scooters in a practical environment.

A comprehensive range of accessories for scooters and wheelchairs such as capes or bags are also held together with walking frames, three and four-wheel walkers, sticks and replacement ferrules.

Ĉustomers can try a comprehensive range of both high back chairs and electric rise & recline chairs. From single or dual motors to wall