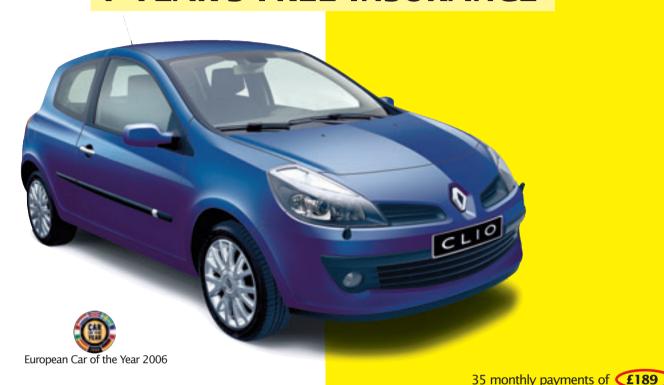

Protecting you.

**Protecting your pocket.** 

New Clio Extreme now with

1 YEAR'S FREE INSURANCE\*

5 stars for safety from Euro NCAP

New Renault Clio Extreme features as standard

- Electric Windows
- CD
- PAS
- Remote Central Locking
- Airbags
- Alloys
- ABS With EBD
- R.A.I.D
- 2 x 15W RDS CD Player
- Tinted Windows
- Body Coloured Bumpers with Black Inserts

On the road price £8,99

Total Deposit £599

Lookers pays £410

Customer pays £189

Total amount to be financed £8,396

First payment £189

Plus acceptance fee
Optional final payment
Plus credit facility fee
£139

Plus option to purchase payment £10

Total amount payable £10,704

based on 10,000 miles per annum

9.9% APR typical

New Clio range now also available with 4 YEARS 0% FINANCE\*\*

STOCKPORT Tel: 0161 333 3366

MACCLESFIELD Tel: 01625 507100